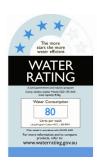

# CLD 135 AUS – Logic (230-240V / 50Hz)

2 Star Energy Efficiency (Dry Loading) **1300rpm Maximum Spin Speed** 

 $\rightarrow$  293 kWh / Year

 $\rightarrow$  199 kWh / Year  $\rightarrow$  80 litre / Cycle

850 x 595 x 610 900 x 650 x 650 (0.38cbm) 86 / 88 54 / 108 / 162

Dom Tech Appliances www.domtech.com.au Australia Wide: (03) 9872 6850

**3 Star Energy Efficiency (Wash Loading)** 4 Star Washing Performance 8kg Wash Loading Capacity **5kg Drying Capacity** 