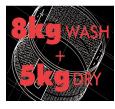

850 x 595 x 610 900 x 650 x 650 (0.38cbm) 86 / 88 54 / 108 / 162

Dom Tech Appliances www.domtech.com.au Australia Wide: (03) 9872 6850

**3 Star Energy Efficiency (Wash Loading)** 4 Star Washing Performance 8kg Wash Loading Capacity **5kg Drying Capacity** 