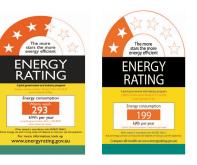

# CLD 135 AUS – Logic (230-240V / 50Hz)

2 Star Energy Efficiency (Dry Loading) **1300rpm Maximum Spin Speed** 

 $\rightarrow$  293 kWh / Year

 $\rightarrow$  199 kWh / Year  $\rightarrow$  80 litre / Cycle